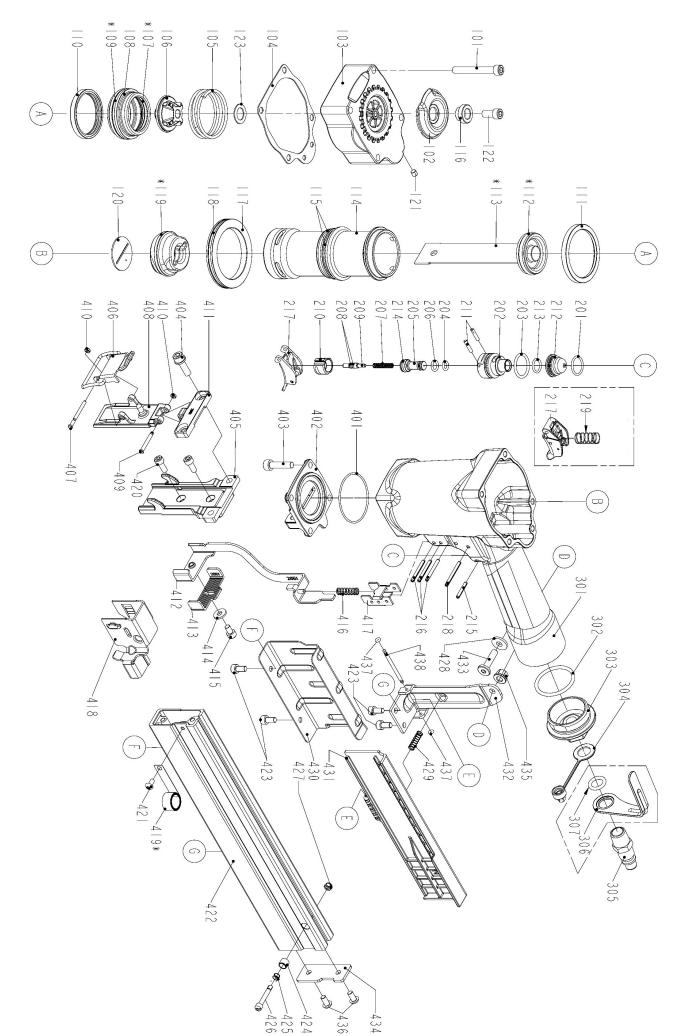

| Replace                                                            |
|                                       | Worn guide groove of the blade guide                                                             | Check the wear of the blade guide                                                                     | Replace                                                            |
|                                       | Work piece material is too hard                                                                  |                                                                                                       | Stop using the tool                                                |



#### **NOTES**

# C-W1650S-B1 16 Ga. 1" Crown Stapler

## Exploded View Diagram—Dec. 2017





| INTERNATION   PARTS NO.   PARTS NAME   QTY   ITEM   PARTS NO.   PARTS NOME   PARTS NAME   QTY   ITEM   PARTS NO.   PARTS NAME   QTY   ITEM   PARTS NO.   PARTS NAME   QTY    |    |                        |                 |       |                          |                 |      |
|------------------------------------------------------------------------------------------------------------------------------------------------------------------------------------------------------------------------------------------------------------------------------------------------------------------------------------------------------------------------------------------------------------------------------------------------------------------------------------------------------------------------------