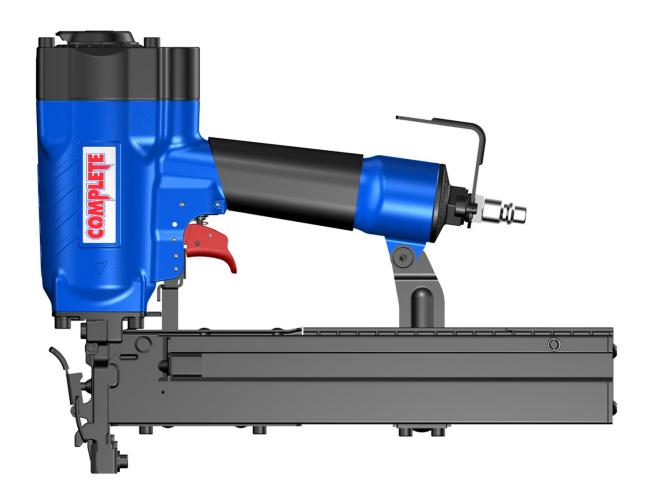

#### C-W1650S 16 Ga, 1" Wide Crown Stapler

MANUAL/WARNING:

| MODEL OF TOOL                  | C-W1650S                |
|--------------------------------|-------------------------|
| DIMENSIONS (L x H x W) approx  | 14.4" x 3.9" x 13.3"    |
| WEIGHT (WITHOUT FASTENERS)     | 5.7 lbs                 |
| RECOMMENDED OPERATING PRESSURE | 70-120 PSI              |
| NAIL SPECIFICATION             | 16 Gauge, 1" Wide Crown |
| NAIL CAPACITY                  | 140 Staples             |